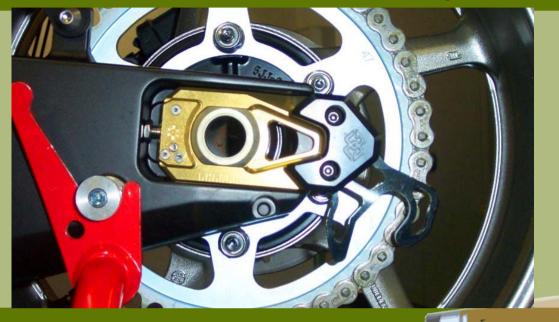

## tca.gt -RN22-\* yamaha chain adjuster

## features

- brilliant gilles.tooling design
- unique, innovative chain adjuster
- high-precision chain adjustment by graded scale
- by applying the scale you can compensate serial tolerances
- rear wheel position can be read off in "mm"
- easier rear wheel installation
- braces the axle against compressive- and tensile load
- optional lifter and stand bolts to jack up the bike easily
- optional crash pads to protect axle and swing arm
- easy installation
- available in different precious hard anodized colors